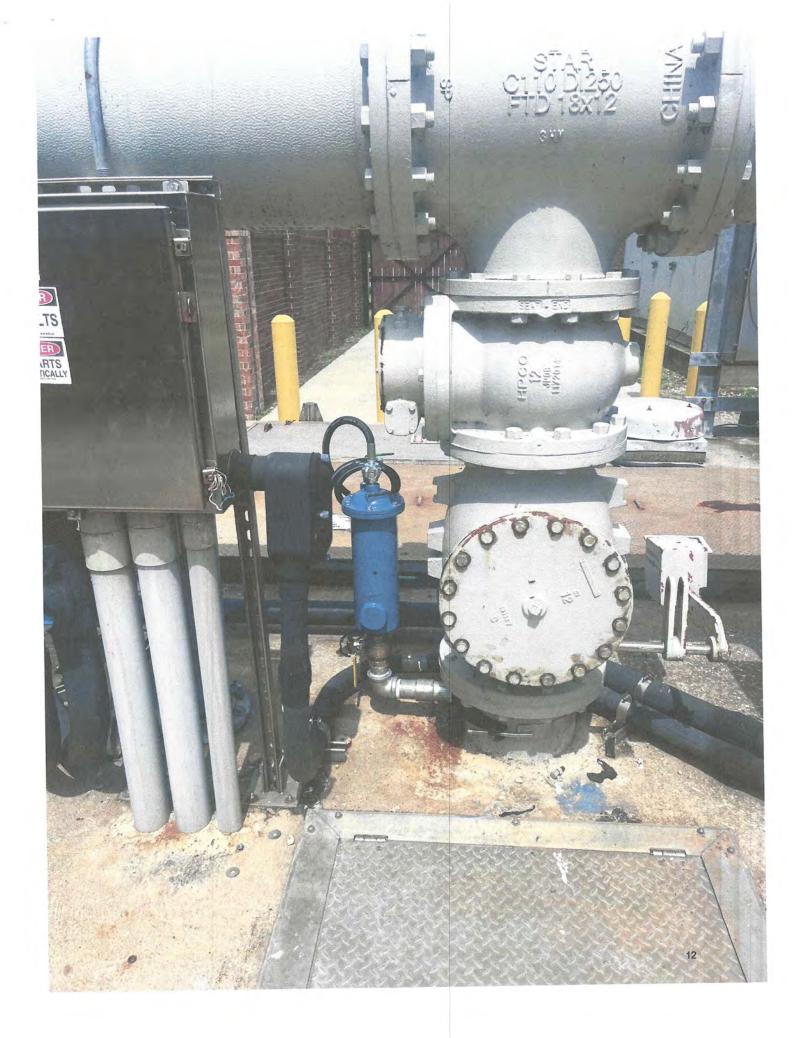

Mr. Bailey reported on the sinkhole at 7519 Kings River Court. He stated that a large sinkhole has developed on an existing 60" corrugated metal pipe storm sewer in a side lot easement near the outfall at Lake Houston. He stated that Resha Corporation's proposal in the amount of \$117,390 for full replacement of the CGMP was approved at the last meeting. He stated that Resha Corporation submitted an invoice for \$100,000. Discussion ensued. It was the consensus of the Board to authorize the payment to Resha Corporation and to hold the check until BGE inspects the work. The Board also directed Mr. Bailey to tell the residents impacted by the sinkhole that it will reimburse them for irrigation system repairs up to \$5,000 upon submission of proper documentation.