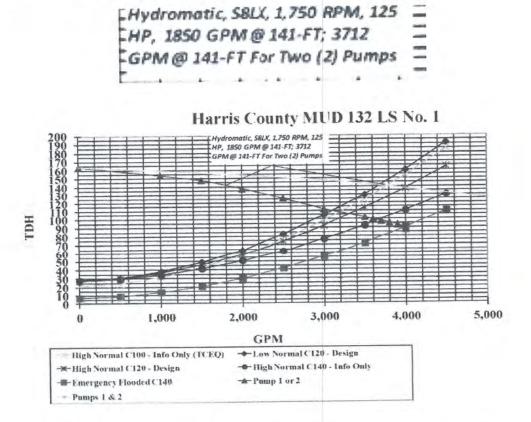

Mr. Bailey reported on Lift Station No. 1 Improvements and Rehab. He stated that BGE continues to evaluate the issues being experienced at the lift station, including the heavy vibration of the riser pipes during pump start up and possible cavitation of the pumps. Director Whitaker presented to and reviewed with the Board an information packet for Lift Station No. 1, a copy of which is attached hereto as *Exhibit H*. Director Whitaker explained the information in his packet and showed how the installation of air release valves had improved performance at the lift station. He suggested monitoring the pressure at the lift station for six months to gather more information before proceeding with any improvements. Discussion ensued.