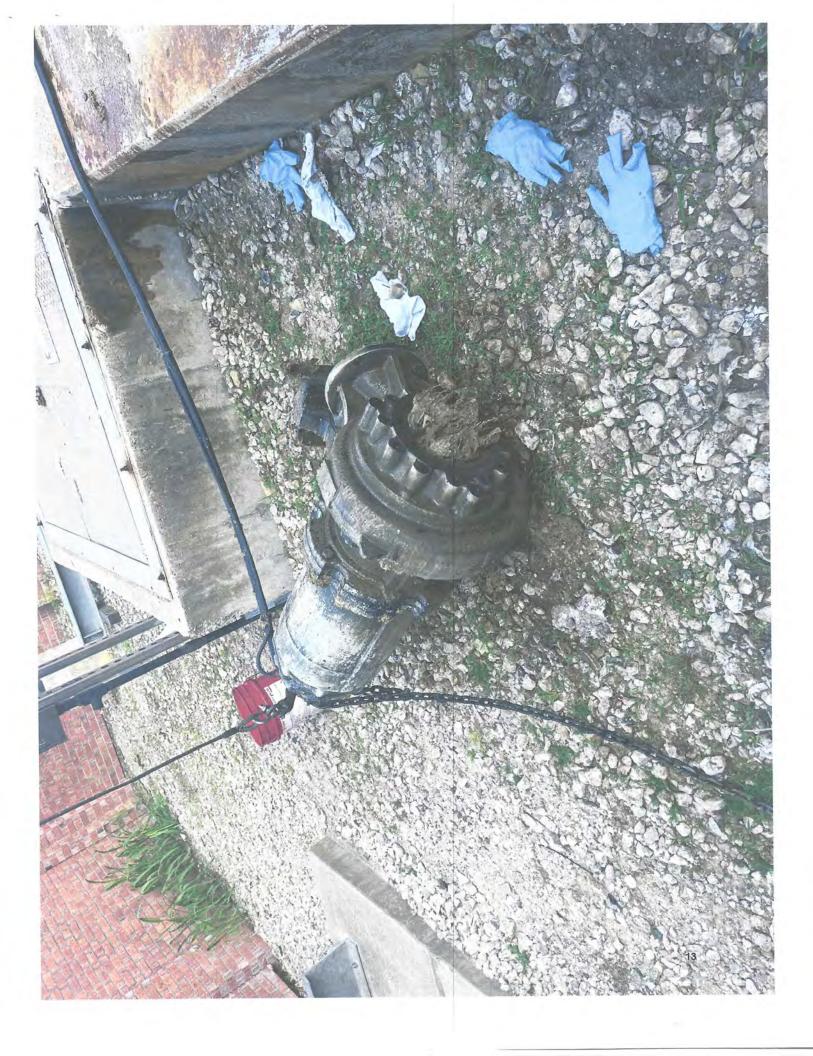

Mr. Bailey reported on the sinkhole at 7519 Kings River Court. He stated that a large sinkhole has developed on an existing 60" corrugated metal pipe storm sewer in a side lot easement near the outfall at Lake Houston. He stated that Resha Corporation's proposal in the amount of \$117,390 for full replacement of the CGMP was approved at the last meeting. He stated that Resha Corporation submitted an invoice for \$100,000. Discussion ensued. It was the consensus of the Board to authorize the payment to Resha Corporation and to hold the check until BGE inspects the work. The Board also directed Mr. Bailey to tell the residents impacted by the sinkhole that it will reimburse them for irrigation system repairs up to \$5,000 upon submission of proper documentation.