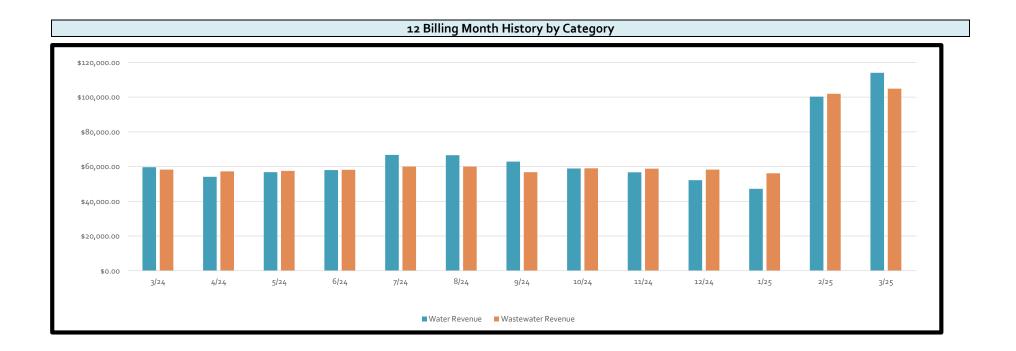

,417.94               |
| то         | TAL                                   | \$533,268.86              |

# **ØINFRAMARK**

### **Billing Summary**

| Description                                 | Apr-24     | Apr-25            |
|---------------------------------------------|------------|-------------------|
|                                             |            |                   |
| Number of Accounts Billed                   | 1940       | 1932              |
| Avg Water Use for Accounts Billed in gallon | 17,977     | 16,525            |
| Total Billed                                | \$ 252,183 | <b>\$</b> 341,966 |
| Total Aged Receivables                      | \$ (8,553) | <b>\$</b> 56,292  |
| Total Receivables                           | \$ 243,629 | \$ 398,258        |





#### 12 Month Accounts Receivable and Collections Report

| Date  | Total Receivable | Total 30 Day          | Total 6o Day | Total 90 Day | Total 120+   |
|-------|------------------|-----------------------|--------------|--------------|--------------|
| 3/24  | \$ 243,629.22    | \$ 15,756.00          | \$ 2,181.28  | \$ 1,437.28  | \$ 2,437.50  |
| 4/24  | \$ 262,253.79    | \$ 67,662.29          | \$ 2,223.29  | \$ 1,213.38  | \$ 1,912.19  |
| 5/24  | \$ 284,006.03    | 5,5                   | \$ 48,160.74 | \$ 1,508.74  | \$ 2,800.62  |
| 6/24  | \$ 301,359.8     | \$ 26,225.16          | \$ 8,126.15  | \$ 47,342.00 | \$ 3,387.17  |
| 7/24  | \$ 349,772.8     | 5 \$ 32,168.27        | \$ 7,716.71  | \$ 6,798.66  | \$ 48,980.93 |
| 8/24  | \$ 350,195.96    | 5 <b>\$</b> 31,027.97 |