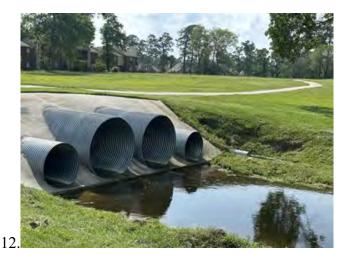

Mr. Bailey reported on the Golf Villas and Pinehurst Trail Drive Drainage. He stated that as authorized at the last meeting, BGE has begun work on the Drainage Impact Study (DIS) to evaluate "Option 1," which includes new storm sewer and a detention pond on the golf course property. Mr. Bailey stated that he would send information to Mr. Jenkins so that Inframark can televise 200 fee of storm sewer.