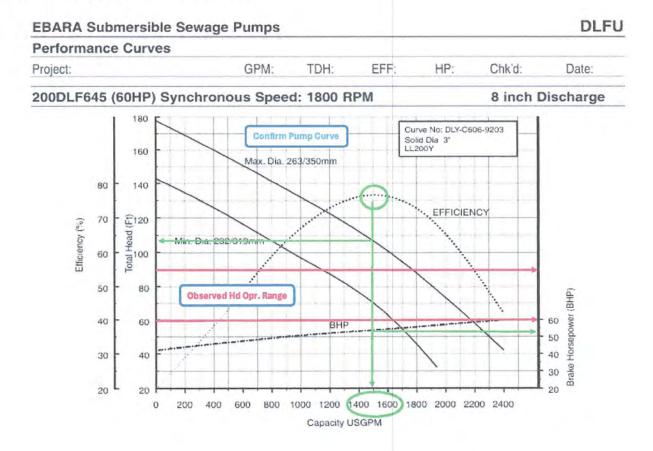

Mr. Bailey reported on Lift Station No. 1 Improvements and Rehab. He stated that BGE continues to evaluate the issues being experienced at the lift station, including the heavy vibration of the riser pipes during pump start up and possible cavitation of the pumps. Director Whitaker presented to and reviewed with the Board an information packet for Lift Station No. 1, a copy of which is attached hereto as *Exhibit H*. Director Whitaker explained the information in his packet and showed how the installation of air release valves had improved performance at the lift station. He suggested monitoring the pressure at the lift station for six months to gather more information before proceeding with any improvements. Discussion ensued.