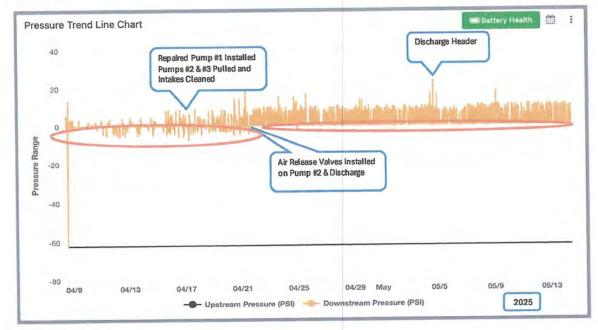

Mr. Bailey reported on Lift Station No. 1 Improvements and Rehab. He stated that BGE continues to evaluate the issues being experienced at the lift station, including the heavy vibration of the riser pipes during pump start up and possible cavitation of the pumps. Director Whitaker presented to and reviewed with the Board an information packet for Lift Station No. 1, a copy of which is attached hereto as *Exhibit H*. Director Whitaker explained the information in his packet and showed how the installation of air release valves had improved performance at the lift station. He suggested monitoring the pressure at the lift station for six months to gather more information before proceeding with any improvements. Discussion ensued.