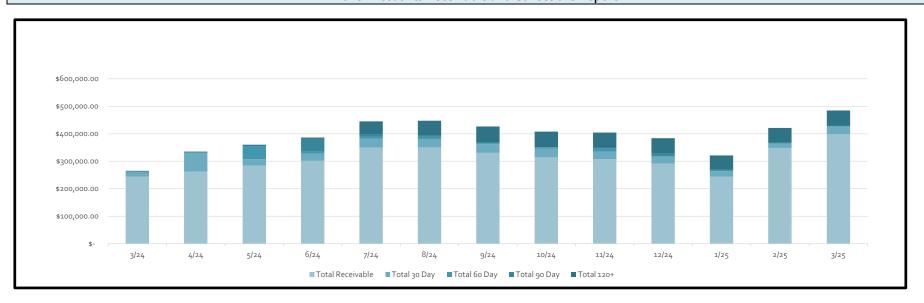

17.94               |
| то         | TAL                                   | \$533,268.86              |

# **ØINFRAMARK**

### **Billing Summary**

| Description                                 | Apr-24     | Apr-25            |
|---------------------------------------------|------------|-------------------|
|                                             |            |                   |
| Number of Accounts Billed                   | 1940       | 1932              |
| Avg Water Use for Accounts Billed in gallon | 17,977     | 16,525            |
| Total Billed                                | \$ 252,183 | <b>\$</b> 341,966 |
| Total Aged Receivables                      | \$ (8,553) | <b>\$</b> 56,292  |
| Total Receivables                           | \$ 243,629 | \$ 398,258        |





#### 12 Month Accounts Receivable and Collections Report

| Date  | Total Receivable | Total 30 Day          | Total 6o Day | Total 90 Day | Total 120+   |
|-------|------------------|-----------------------|--------------|--------------|--------------|
| 3/24  | \$ 243,629.22    | \$ 15,756.00          | \$ 2,181.28  | \$ 1,437.28  | \$ 2,437.50  |
| 4/24  | \$ 262,253.79    | \$ 67,662.29          | \$ 2,223.29  | \$ 1,213.38  | \$ 1,912.19  |
| 5/24  | \$ 284,006.03    | 5,5                   | \$ 48,160.74 | \$ 1,508.74  | \$ 2,800.62  |
| 6/24  | \$ 301,359.8     | \$ 26,225.16          | \$ 8,126.15  | \$ 47,342.00 | \$ 3,387.17  |
| 7/24  | \$ 349,772.8     | 5 \$ 32,168.27        | \$ 7,716.71  | \$ 6,798.66  | \$ 48,980.93 |
| 8/24  | \$ 350,195.96    | 5 <b>\$</b> 31,027.97 | \