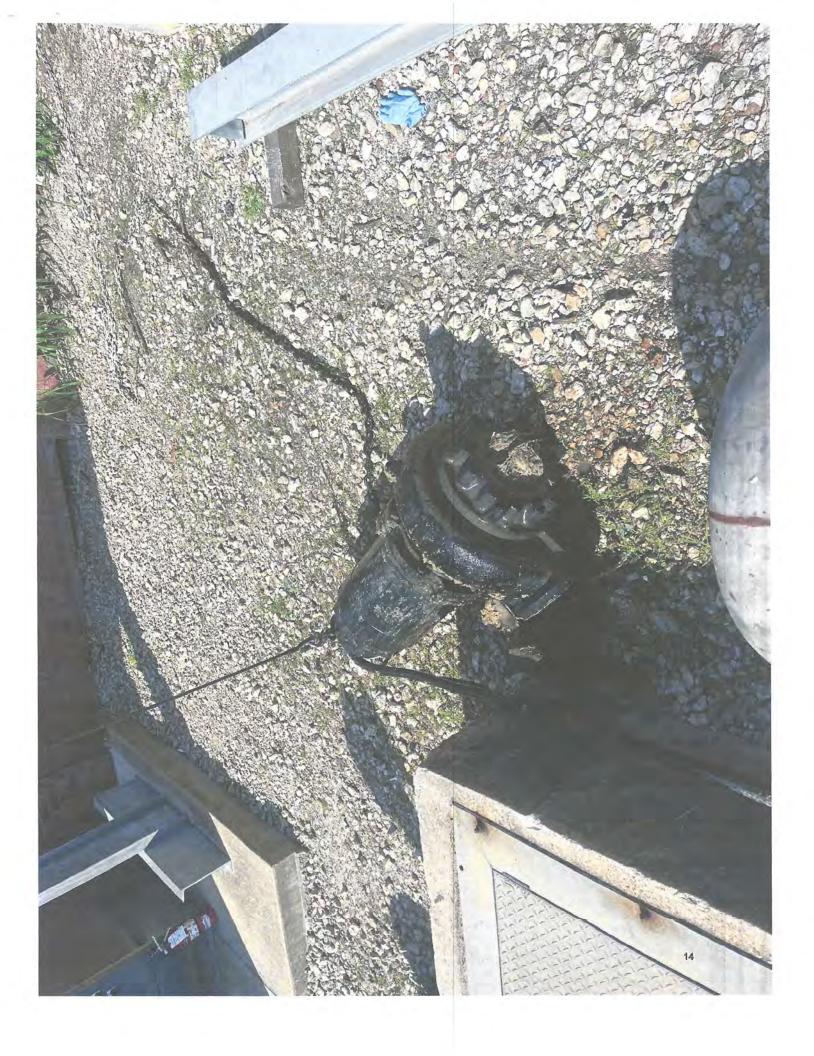

Mr. Bailey reported on the sinkhole at 7519 Kings River Court. He stated that a large sinkhole has developed on an existing 60" corrugated metal pipe storm sewer in a side lot easement near the outfall at Lake Houston. He stated that Resha Corporation's proposal in the amount of \$117,390 for full replacement of the CGMP was approved at the last meeting. He stated that Resha Corporation submitted an invoice for \$100,000. Discussion ensued. It was the consensus of the Board to authorize the payment to Resha Corporation and to hold the check until BGE inspects the work. The Board also directed Mr. Bailey to tell the residents impacted by the sinkhole that it will reimburse them for irrigation system repairs up to \$5,000 upon submission of proper documentation.