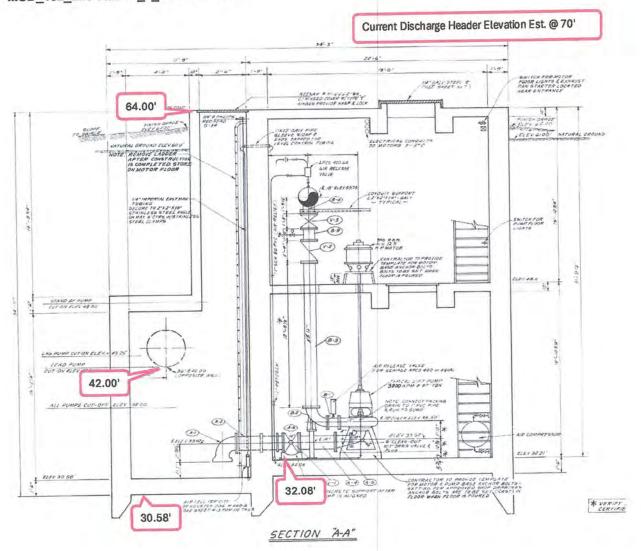

Mr. Bailey reported on Lift Station No. 1 Improvements and Rehab. He stated that BGE continues to evaluate the issues being experienced at the lift station, including the heavy vibration of the riser pipes during pump start up and possible cavitation of the pumps. Director Whitaker presented to and reviewed with the Board an information packet for Lift Station No. 1, a copy of which is attached hereto as *Exhibit H*. Director Whitaker explained the information in his packet and showed how the installation of air release valves had improved performance at the lift station. He suggested monitoring the pressure at the lift station for six months to gather more information before proceeding with any improvements. Discussion ensued.