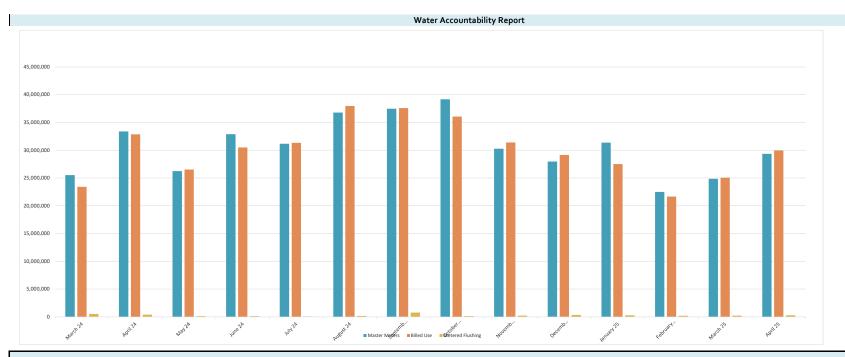

Mr. Jenkins reported a 103% accountability for the period March 26, 2025 to April 25, 2025.

Mr. Jenkins reviewed the Executive Summary, the Major Maintenance Summary for April, and the delinquencies. He reported that 136 letters were mailed, 58 delinquent tags were hung, and 17 accounts were disconnected for non-payment. He requested consideration to turn over three accounts in the amount of \$421.66 to collections. Discussion ensued regarding the Tachus related builder damages.