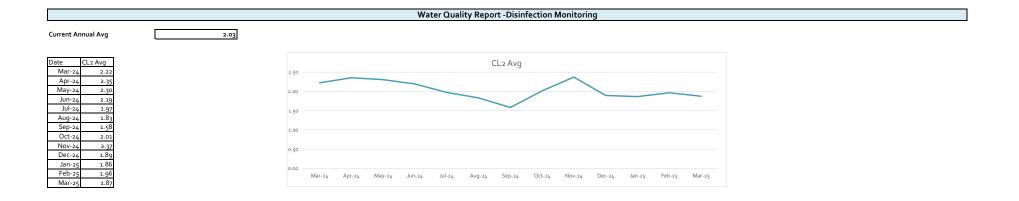

|
| 12/24 | \$ 290,957.69    | \$ 26,104.93          | \$ 2,603.55  | \$ 10,508.28 | \$ 54,016.18 |
| 1/25  | \$ 244,011.47    | \$ 19,366.02          | \$ 4,887.55  | \$ 571.53    | \$ 52,147.57 |
| 2/25  | \$ 348,336.8     | \$ 14,951.17          | \$ 2,768.72  | \$ 3,790.83  | \$ 51,714.88 |
| 3/25  | \$ 398,258.0     | 5 \$ 27,975.61        | \$ 1,822.64  | \$ 1,974.62  | \$ 54,527.36 |

| Board Consideration to Write Off | \$0.00   |           |
|----------------------------------|----------|-----------|
| Board Consideration Collections  | \$421.66 | 5/6/2025  |
| Delinquent Letters Mailed        | 136      | 4/7/2025  |
| Delinquent Tags Hung             | 58       | 4/21/2025 |
| Disconnects for Non Payment      | 17       | 4/29/2025 |

Water Production and Quality





|        | Water Accountability Report Historical |                       |                          |               |            |                                   |                                                  |                  |                |                    |                      |                                   |
|--------|----------------------------------------|-----------------------|--------------------------|---------------|------------|-----------------------------------|--------------------------------------------------|------------------|----------------|--------------------|----------------------|-----------------------------------|
| Month  | Read Date                              | Number of Connections | Calendar Month<br>Pumped | Master Meters | Billed