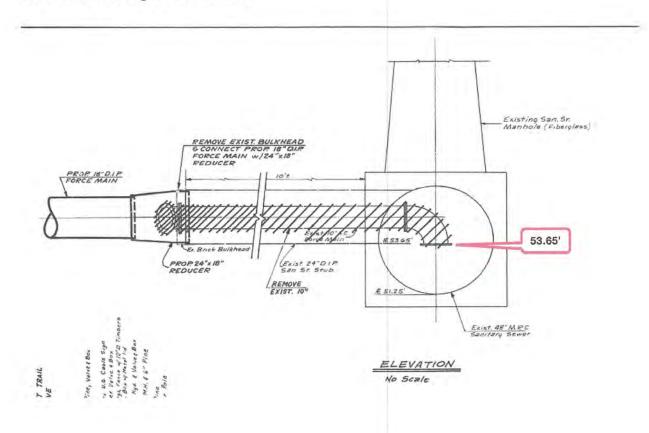

Mr. Bailey reported on Lift Station No. 1 Improvements and Rehab. He stated that BGE continues to evaluate the issues being experienced at the lift station, including the heavy vibration of the riser pipes during pump start up and possible cavitation of the pumps. Director Whitaker presented to and reviewed with the Board an information packet for Lift Station No. 1, a copy of which is attached hereto as *Exhibit H*. Director Whitaker explained the information in his packet and showed how the installation of air release valves had improved performance at the lift station. He suggested monitoring the pressure at the lift station for six months to gather more information before proceeding with any improvements. Discussion ensued.